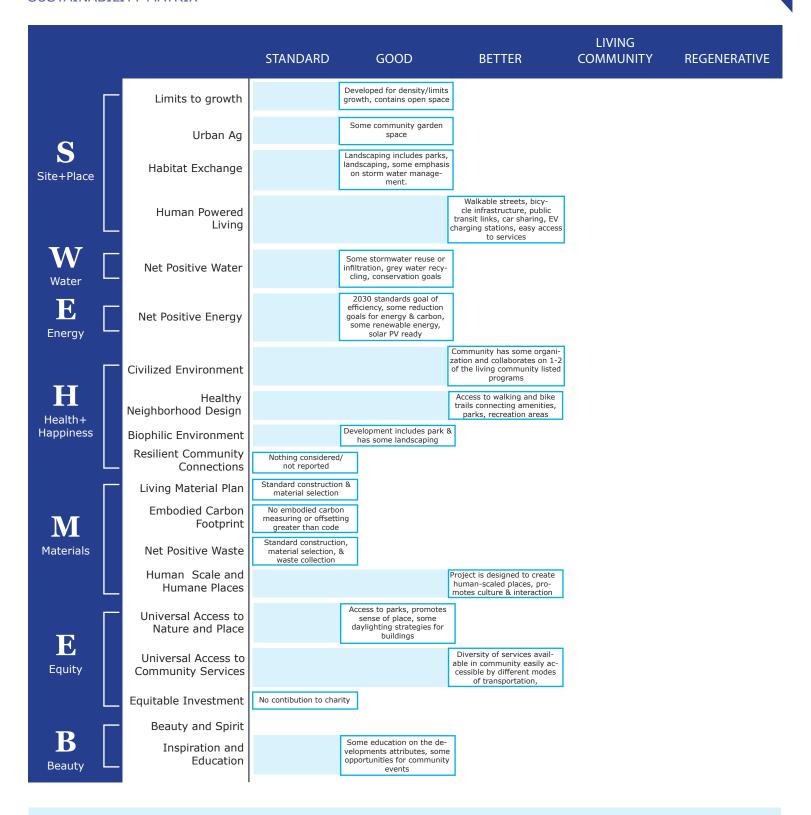

Intent: Create a range of housing opportunities, foster a sense of place, preserve open space, increase alternative transportation options, community gardens, LEED ND Gold

GOALS: (Food) NA; (Habitat+Biodiversity) 60-70 acres of open space; (Transport) NA

STRATEGIES: (Food) Planned community garden space; (Habitat+Biodiversity) Planned preserve open space for parks and native plantings. Parks have not yet been constructed; (Transport) Extensive traffic assessment and planning, hybrid vehicle share program, alternative fuel public transportation planned, still vehicle reliant, without mass-transit options traffic congestion has increased.

GOALS: Exceed California's 20% water saving standard.

STRATEGIES: Drainage ditch, landscaping requires potable irrigation until greywater recycling is implemented.

GOALS: Exceed California's 15% reduction in energy usage standard.

STRATEGIES: Energy management system, solar PV in field, LED street lighting.

Percentage of affordable units: 10% (Affordable units for seniors) GOALS: Vibrant community.

STRATEGIES: Mixed use community, dog parks, amenities and services, master planned for density with a range of housing types, walkable neighborhoods.

GOALS: (Materials) NA; (Waste) Exceed California's 50% construction waste reduction standard.

STRATEGIES: (Materials) New materials shipped from within 500 miles.; (Waste) Recycling infrastructure, recycling collection for construction waste.